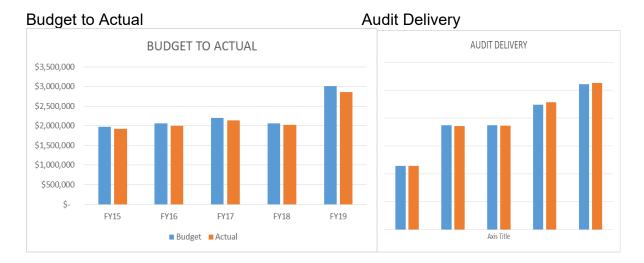

Standard: 100% Goal: 100% Standard: 100% Goal: 100%

FY14: 100% FY15: 100% FY15: 100% FY16: 100% FY16: 100% FY17: 100% FY17: 100% FY18: 100% FY18: 100%

**Inventory Valuation** 

Fixed Route Demand Response

FY15 Fuel: monthly FY15: Parts: monthly FY15: Tires: monthly FY16: Fuel: monthly FY16: Parts: monthly FY16: Tires: monthly FY17: Fuel: monthly FY17: Tires: monthly FY18: Fuel: monthly FY18: Parts: monthly FY18: Tires: monthly FY19: Fuel: monthly

FY19: Parts: monthly FY19: Tires: monthly

FY15: Tires monthly FY16: Tires monthly FY17: Tires monthly FY18: Tires monthly FY19: Tires monthly

Maintenance Cost/Revenue Mile

Fixed Route

Standard: \$7.07 Goal: \$6.50

5 Year Trend:

Demand Response Standard: \$3.95 5 Year Trend:

Goal: \$3.00



## **General Administration Metrics – FY19**



# <u>Customer Service Metrics – 2019 Season</u>

Valid Complaints/Season Fixed Route

Standard: 7 Goal: 6

5 Year Trend



Valid Complaints/Year Demand Response Standard: 0 Goal: 0

5 Year Trend: 0