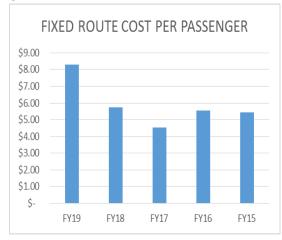

## **Operations Metrics - FY19**

Fixed Route Ridership

Standard: 287,772 Goal: 300,000

5 Year Trend

Demand Response Ridership Standard: 6,755 Goal: 6,850 5 Year Trend

Fixed Route Cost/Passenger Standard: \$5.91 Goal: \$5.75 5 Year Trend