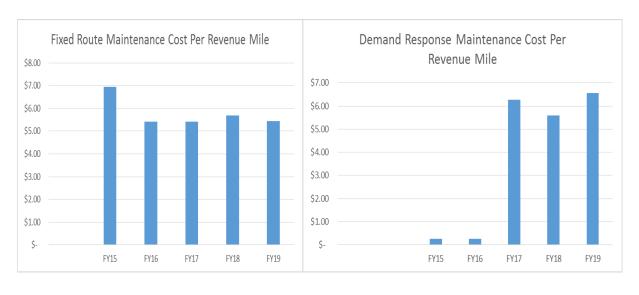

FY19: Parts: monthly FY19: Tires: monthly

FY15: Tires monthly FY16: Tires monthly FY17: Tires monthly FY18: Tires monthly FY19: Tires monthly

Maintenance Cost/Revenue Mile

Fixed Route

Standard: \$7.07 Goal: \$6.50

5 Year Trend:

Demand Response Standard: \$3.95 5 Year Trend:

Goal: \$3.00