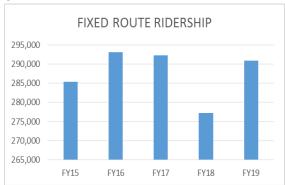

## **Operations Metrics - FY19**

Fixed Route Ridership

Standard: 287,772 Goal: 300,000

5 Year Trend

Demand Response Ridership Standard: 6,755 Goal: 6,850 5 Year Trend

Fixed Route Cost/Passenger Standard: \$5.91 Goal: \$5.75 5 Year Trend