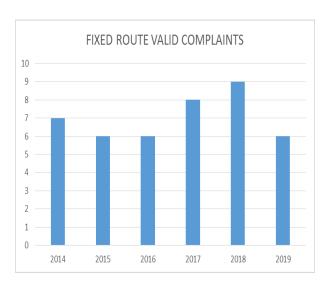

# <u>Customer Service Metrics – 2019 Season</u>

Valid Complaints/Season Fixed Route

Standard: 7 Goal: 6

5 Year Trend

Valid Complaints/Year Demand Response Standard: 0 Goal: 0

5 Year Trend: 0