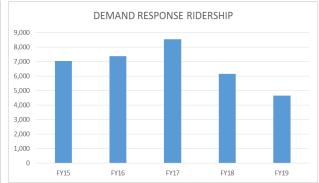

## **Operations Metrics - FY19**

Fixed Route Ridership

Standard: 287,772 Goal: 300,000

5 Year Trend

Demand Response Ridership Standard: 6,755 Goal: 6,850 5 Year Trend

Fixed Route Cost/Passenger Standard: \$5.91 Goal: \$5.75 5 Year Trend