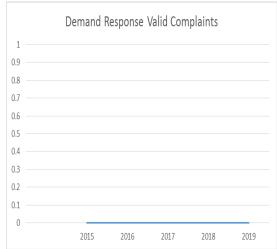

# <u>Customer Service Metrics – 2019 Season</u>

Valid Complaints/Season Fixed Route

Standard: 7 Goal: 6

5 Year Trend

Valid Complaints/Year Demand Response Standard: 0 Goal: 0

5 Year Trend: 0