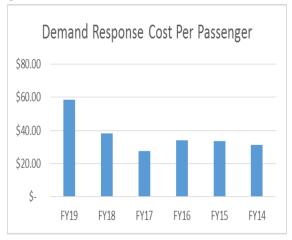

#### NANTUCKET REGIONAL TRANSIT AUTHORITY PERFORMANCE MEASURES 2019

## **Operations Metrics - FY19**

Fixed Route Ridership

Standard: 287,772 Goal: 300,000

5 Year Trend



Demand Response Ridership Standard: 6,755 Goal: 6,850 5 Year Trend



Fixed Route Cost/Passenger Standard: \$5.91 Goal: \$5.75 5 Year Trend



Demand Response Cost/Passenger Standard: \$44.71 Goal: \$40.00 5 Year Trend



# Operations Metrics - 2019 Season

Fixed Route On Time Performance

Standard: N/A - Goal: 100% All Routes and System Wide

| January 2019 Miacomet Route Mid Island Route Sconset via Old South Route Town to Nobadeer System Wide              | 100%<br>100%<br>99%<br>99%<br><b>99%</b>         |
|--------------------------------------------------------------------------------------------------------------------|--------------------------------------------------|
| February 2019 Miacomet Route Mid Island Route Sconset via Old South Route Town to Nobadeer System Wide             | 100%<br>100%<br>99%<br>100%<br><b>100%</b>       |
| March 2019 Miacomet Route Mid Island Route Sconset via Old South Route Town to Nobadeer System Wide                | 100%<br>97%<br>96%<br>99%<br><b>97%</b>