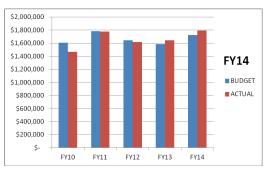

100%

FY11: 100% FY12: 100% FY13: 100% FY14: 100%

**Inventory Valuation** 

Fixed Route

FY11 Fuel: monthly

FY11: Parts Inventory: monthly

FY11: Tires: monthly FY12 Fuel: monthly

FY12: Parts Inventory: monthly

FY12: Tires: monthly FY13 Fuel: monthly

FY13: Parts Inventory: monthly

FY13: Tires: monthly FY14 Fuel: monthly

FY14: Parts Inventory: monthly

FY14: Tires: monthly

Demand Response

Standard: 100% Goal: 100%

FY11: 100% FY12: 100% FY13: 100% FY14: 100%

Demand Response
FY11 Tires: monthly
FY12 Tires: monthly
FY13 Tires: monthly
Do not stock parts or fuel

Maintenance Cost/Revenue Mile

Fixed Route

Standard: \$4.72 Goal: \$4.70

5 Year Trend:

Demand Response

Standard: \$2.80 Goal: \$2.75

5 Year Trend:





#### **General Administration Metrics**

## **Budget to Actual**



#### **Audit Delivery**

#### **Audit Delivery Dates**



## **Customer Service Metrics**

Valid Complaints/Season Fixed Route Standard: 8 Goal: 7 5 Year Trend Valid Complaints/Year Demand Response Standard: .4 Goal: 0

5 Year Trend: 0





Fixed Route Customer Satisfaction Survey - August 2012

#### Survey Results

Overall, the public is very pleased with all aspects of the bus service. Rankings from all survey groups were very positive for every issue listed. Across the board, the highest percentages were in the "Very Satisfied" or "Satisfied". There were very few

"Dissatisfied" rankings overall.



#### Year-Round Residents:

95 responses

|                        | Very Satisfied | Satisfied | Dissatisfied |
|------------------------|----------------|-----------|--------------|
| Co