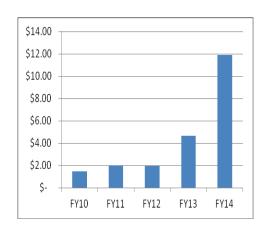

## **Operations Metrics**

Fixed Route Ridership

Standard: 261,292 Goal: 268,327

5 Year Trend

Demand Response Ridership Standard: 9,454.6 Goal: 9,500 5 Year Trend

Fixed Route Cost/Passenger Standard: \$4.37 Goal: \$4.35 5 Year Trend