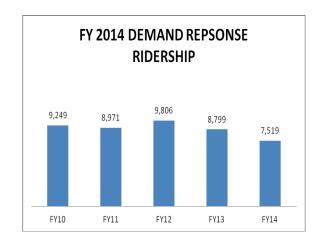

## **Operations Metrics**

Fixed Route Ridership

Standard: 261,292 Goal: 268,327

5 Year Trend

Demand Response Ridership Standard: 9,454.6 Goal: 9,500 5 Year Trend

Fixed Route Cost/Passenger Standard: \$4.37 Goal: \$4.35 5 Year Trend