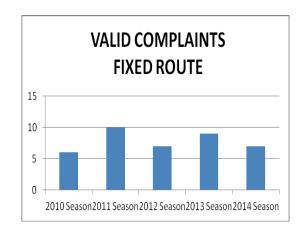

## **Customer Service Metrics**

Valid Complaints/Season Fixed Route Standard: 8 Goal: 7 5 Year Trend Valid Complaints/Year Demand Response Standard: .4 Goal: 0

5 Year Trend: 0

Fixed Route Customer Satisfaction Survey - August 2012