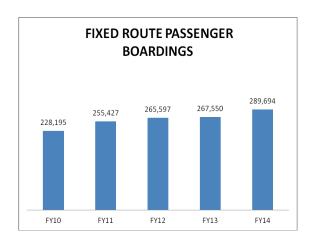

## **Operations Metrics**

Fixed Route Ridership

Standard: 261,292 Goal: 268,327

5 Year Trend

Demand Response Ridership Standard: 9,454.6 Goal: 9,500 5 Year Trend

Fixed Route Cost/Passenger Standard: \$4.37 Goal: \$4.35 5 Year Trend