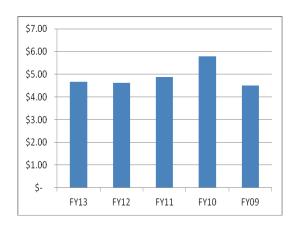

## **Operations Metrics**

Fixed Route Ridership

Standard: 261,292 Goal: 268,327

5 Year Trend

Demand Response Ridership Standard: 9,454.6 Goal: 9,500 5 Year Trend

Fixed Route Cost/Passenger Standard: \$4.37 Goal: \$4.35 5 Year Trend