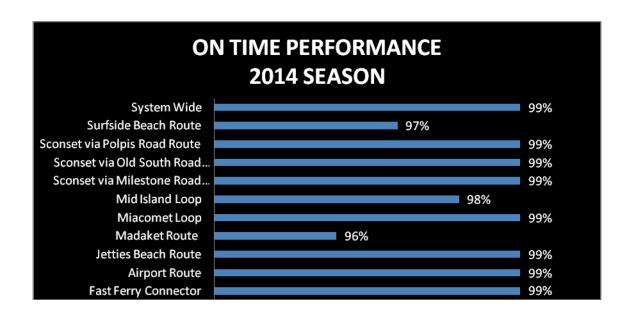

## ON TIME PERFORMANCE SETPEMBER 2014

# ON TIME PERFORMANCE OCTOBER 2014

Demand Response On Time Performance Standard: 94% Goal: 96%

Quarterly Trend:

Standard: \$4.97 Goal: \$4.85 5 Year Trend

Standard: \$26.91 Goal: \$26.00 5 Year Trend