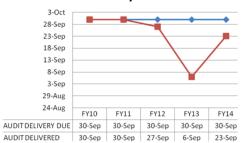

ntory Valuation** 

Fixed Route

FY11 Fuel: monthly

FY11: Parts Inventory: monthly

FY11: Tires: monthly FY12 Fuel: monthly

FY12: Parts Inventory: monthly

FY12: Tires: monthly FY13 Fuel: monthly

FY13: Parts Inventory: monthly

FY13: Tires: monthly FY14 Fuel: monthly

FY14: Parts Inventory: monthly

FY14: Tires: monthly

Demand Response

Standard: 100% Goal: 100%

FY11: 100% FY12: 100% FY13: 100% FY14: 100%

Demand Response
FY11 Tires: monthly
FY12 Tires: monthly
FY13 Tires: monthly
Do not stock parts or fuel

Maintenance Cost/Revenue Mile

Fixed Route

Standard: \$4.72 Goal: \$4.70

5 Year Trend:

Demand Response

Standard: \$2.80 Goal: \$2.75

5 Year Trend:





#### **General Administration Metrics**

## **Budget to Actual**



#### **Audit Delivery**

#### **Audit Delivery Dates**



## **Customer Service Metrics**

Valid Complaints/Season Fixed Route Standard: 8 Goal: 7 5 Year Trend Valid Complaints/Year Demand Response Standard: .4 Goal: 0

5 Year Trend: 0





Fixed Route Customer Satisfaction Survey - August 2012

#### Survey Results

Overall, the public is very pleased with all aspects of the bus service. Rankings from all survey groups were very positive for every issue listed. Across the board, the highest percentages were in the "Very Satisfied" or "Satisfied". There were very few

"Dissatisfied" rankings overall.



#### Year-Round Residents:

95 responses

|                        | Very Satisfied | Satisfied | Dissatisfied |
|------------------------|----------------|-----------|--------------|
| Courtesy of bus driver | 57%            | 43%       | 0%