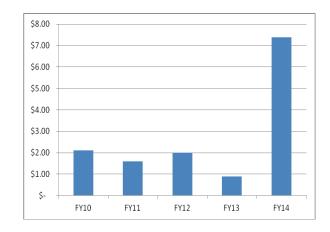

Preventative Maintenance Schedule

Fixed Route

Standard: 100% Goal: 100%

FY11: 100% FY12: 100% FY13: 100% FY14: 100%

**Inventory Valuation** 

Fixed Route

FY11 Fuel: monthly

FY11: Parts Inventory: monthly

FY11: Tires: monthly FY12 Fuel: monthly

FY12: Parts Inventory: monthly

FY12: Tires: monthly FY13 Fuel: monthly

FY13: Parts Inventory: monthly

FY13: Tires: monthly FY14 Fuel: monthly

FY14: Parts Inventory: monthly

FY14: Tires: monthly

Demand Response

Standard: 100% Goal: 100%

FY11: 100% FY12: 100% FY13: 100% FY14: 100%

Demand Response
FY11 Tires: monthly
FY12 Tires: monthly
FY13 Tires: monthly
Do not stock parts or fuel

Maintenance Cost/Revenue Mile

Fixed Route

Standard: \$4.72 Goal: \$4.70

5 Year Trend:

Demand Response

Standard: \$2.80 Goal: \$2.75

5 Year Trend:





#### **General Administration Metrics**

## **Budget to Actual**



#### **Audit Delivery**

#### **Audit Delivery Dates**



## **Customer Service Metrics**

Valid Complaints/Season Fixed Route Standard: 8 Goal: 7 5 Year Trend Valid Complaints/Year Demand Response Standard: .4 Goal: 0

5 Year Trend: 0





Fixed Route Customer Satisfaction Survey - August 2012

#### Survey Results

Overall, the public is very pleased with all aspects of the bus service. Rankings from all survey groups were very positive for every issue listed. Across the board, the highest percentages were in the "Very Satisfied" or "Satisfied". There were very few

"Dissatisfied" rankings overall.



#### Year-Round Residents:

95 responses

|                        | Very Satisfied | Satisfied | Dissatisfied |
|------