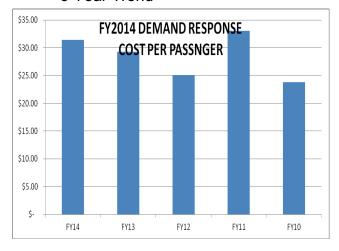

## NANTUCKET REGIONAL TRANSIT AUTHORITY PERFORMANCE MEASURES

## **Operations Metrics**

Fixed Route Ridership

Standard: 261,292 Goal: 268,327

5 Year Trend



Demand Response Ridership Standard: 9,454.6 Goal: 9,500 5 Year Trend



Fixed Route Cost/Passenger Standard: \$4.37 Goal: \$4.35 5 Year Trend



Demand Response Cost/Passenger Standard: \$28.52 Goal: \$28.00 5 Year Trend



## **Operations Metrics**





## ON TIME PERFORMANCE SETPEMBER 2014



# ON TIME PERFORMANCE OCTOBER 2014





Demand Response On Time Performance Standard: 94% Goal: 96%

Quarterly Trend:



Standard: \$4.97 Goal: \$4.85 5 Year Trend



Standard: \$26.91 Goal: \$26.00 5 Year Trend



## **Safety Metrics**

Fixed Route Safety Data - Reportable Incidents

Standard: 0 Goal: 0

5 Year Trend:

FY10: 0

FY11: 0

FY12: 0

FY13: 1

FY14: 0

Demand Response Safety Data - Reportable Incidents

Standard: 0 Goal: 0

5 Year Trend:

FY10: 0

FY11: 0

FY12: 0

FY13: 0

FY14: 0

Fixed Route Safety Data - Injuries Standard: 0 Goal: 0

5 Year Trend

FY10: 0

FY11: 0

FY12: 0

FY13: 1

FY14: 0

Demand Response Safety Data – Injuries

Standard: 0 Goal: 0

5 Year Trend FY10: 0

FY11: 0 FY12: 0 FY13: 0 FY14