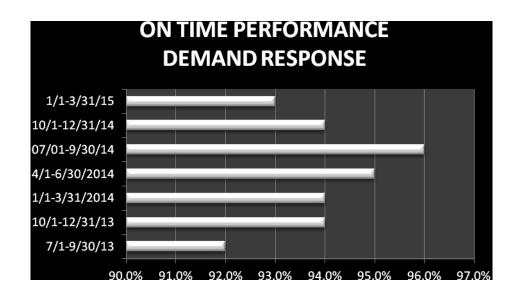

# ON TIME PERFORMANCE OCTOBER 2014

Demand Response On Time Performance Standard: 94% Goal: 96%

Quarterly Trend:

Standard: \$4.97 Goal: \$4.85 5 Year Trend

Standard: \$26.91 Goal: \$26.00 5 Year Trend