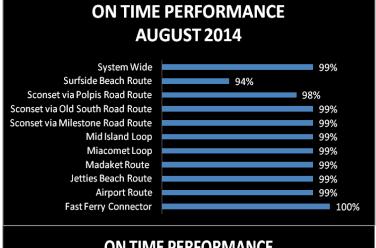

## NANTUCKET REGIONAL TRANSIT AUTHORITY PERFORMANCE MEASURES

## **Operations Metrics**

Fixed Route Ridership

Standard: 261,292 Goal: 268,327

5 Year Trend



Demand Response Ridership Standard: 9,454.6 Goal: 9,500 5 Year Trend



Fixed Route Cost/Passenger Standard: \$4.37 Goal: \$4.35 5 Year Trend



Demand Response Cost/Passenger Standard: \$28.52 Goal: \$28.00 5 Year Trend



## **Operations Metrics**





## ON TIME PERFORMANCE SETPEMBER 2014



# ON TIME PERFORMANCE OCTOBER 2014





Demand Response On Time Performance Standard: 94% Goal: 96%

Quarterly Trend:



Standard: \$4.97 Goal: \$4.85 5 Year Trend



Standard: \$26.91 Goal: \$26.00 5 Year Trend



## **Safety Metrics**

Fixed Route Safety Data - Reportable Incidents

Standard: 0 Goal: 0

5 Year Trend:

FY10: 0

FY11: 0

FY12: 0

FY13: 1

FY14: 0

Demand Response Safety Data - Reportable Incidents

Standard: 0 Goal: 0

5 Year Trend:

FY10: 0

FY11: 0

FY12: 0

FY13: 0

FY14: 0

Fixed Route Safety Data - Injuries Standard: 0 Goal: 0

5 Year Trend

FY10: 0

FY11: 0

FY12: 0

FY13: 1

FY14: 0

Demand Response Safety Data – Injuries

Standard: 0 Goal: 0

5 Year Trend FY10: 0

FY11: 0 FY12: 0 FY13: 0 FY14: 0

#### **Maintenance Metrics