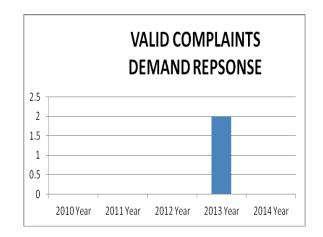

## **Customer Service Metrics**

Valid Complaints/Season Fixed Route Standard: 8 Goal: 7 5 Year Trend Valid Complaints/Year Demand Response Standard: .4 Goal: 0

5 Year Trend: 0

Fixed Route Customer Satisfaction Survey - August 2012