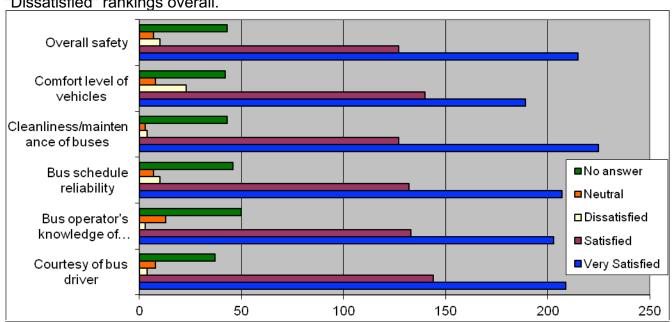

#### Survey Results

Overall, the public is very pleased with all aspects of the bus service. Rankings from all survey groups were very positive for every issue listed. Across the board, the highest percentages were in the "Very Satisfied" or "Satisfied". There were very few

"Dissatisfied" rankings overall.