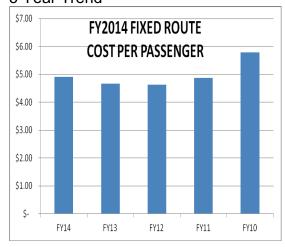

## **Operations Metrics**

Fixed Route Ridership

Standard: 261,292 Goal: 268,327

5 Year Trend

Demand Response Ridership Standard: 9,454.6 Goal: 9,500 5 Year Trend

Fixed Route Cost/Passenger Standard: \$4.37 Goal: \$4.35 5 Year Trend