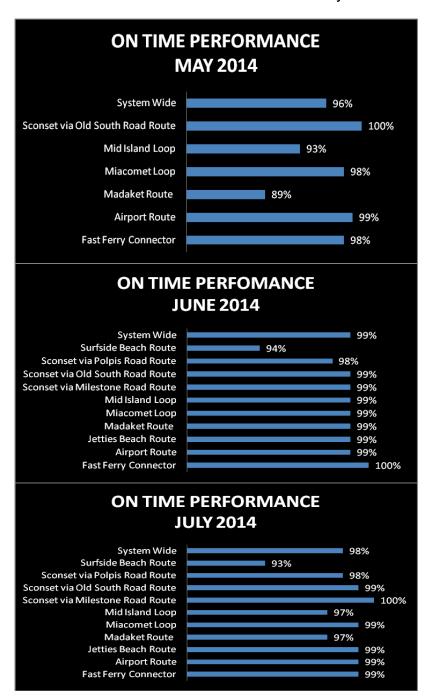

## ON TIME PERFORMANCE SETPEMBER 2014

# ON TIME PERFORMANCE OCTOBER 2014

Demand Response On Time Performance Standard: 94% Goal: 96%

Quarterly Trend:

Standard: \$4.97 Goal: \$4.85 5 Year Trend

Standard: \$26.91 Goal: \$26.00 5 Year Trend