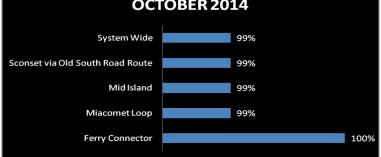

# ON TIME PERFORMANCE OCTOBER 2014

Demand Response On Time Performance Standard: 94% Goal: 96%

Quarterly Trend:

Standard: \$4.97 Goal: \$4.85 5 Year Trend

Standard: \$26.91 Goal: \$26.00 5 Year Trend