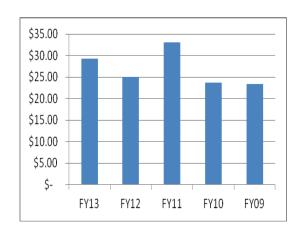

## NANTUCKET REGIONAL TRANSIT AUTHORITY PERFORMANCE MEASURES

## **Operations Metrics**

Fixed Route Ridership

Standard: 261,292 Goal: 268,327

5 Year Trend



Demand Response Ridership Standard: 9,454.6 Goal: 9,500 5 Year Trend



Fixed Route Cost/Passenger Standard: \$4.37 Goal: \$4.35 5 Year Trend



Demand Response Cost/Passenger Standard: \$28.52 Goal: \$28.00 5 Year Trend



## **Operations Metrics**





## ON TIME PERFORMANCE SETPEMBER 2014



# ON TIME PERFORMANCE OCTOBER 2014





Demand Response On Time Performance Standard: 94% Goal: 96%

Quarterly Trend:



Standard: \$4.97 Goal: \$4.85 5 Year Trend



Standard: \$26.91 Goal: \$26.00 5 Year Trend



## **Safety Metrics**

Fixed Route Safety Data - Reportable Incidents

Standard: 0 Goal: 0

5 Year Trend:

FY10: 0

FY11: 0

FY12: 0

FY13: 1

FY14: 0

Demand Response Safety Data - Reportable Incidents

Standard: 0 Goal: 0

5 Year Trend:

FY10: 0

FY11: 0

FY12: 0

FY13: 0

FY14: 0

Fixed Route Safety Data - Injuries Standard: 0 Goal: 0

5 Year Trend

FY10: 0

FY11: 0

FY12: 0

FY13: 1

FY14: 0

Demand Response Safety Data – Injuries

Standard: 0 Goal: 0

5 Year Trend FY10: 0

FY11: 0 FY12: 0 FY13: 0 FY14: 0

#### **Maintenance Metrics**

Preventative Maintenance Schedule

Fixed Route

Standard: 100% Goal: 100%

FY11: 100% FY12: 100% FY13: 100% FY14: 100%

**Inventory Valuation** 

Fixed Route

FY11 Fuel: monthly

FY11: Parts Inventory: monthly

FY11: Tires: monthly FY12 Fuel: monthly