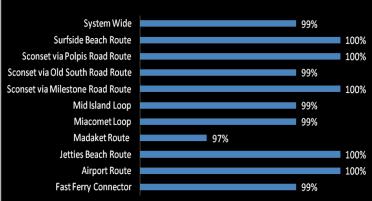

## NANTUCKET REGIONAL TRANSIT AUTHORITY PERFORMANCE MEASURES

## **Operations Metrics**

Fixed Route Ridership

Standard: 261,292 Goal: 268,327

5 Year Trend



Demand Response Ridership Standard: 9,454.6 Goal: 9,500 5 Year Trend



Fixed Route Cost/Passenger Standard: \$4.37 Goal: \$4.35 5 Year Trend



Demand Response Cost/Passenger Standard: \$28.52 Goal: \$28.00 5 Year Trend



## **Operations Metrics**





## ON TIME PERFORMANCE SETPEMBER 2014



# ON TIME PERFORMANCE OCTOBER 2014





Demand Response On Time Performance Standard: 94% Goal: 96%

Quarterly Trend:



Standard: \$4.97 Goal: \$4.85 5 Year Trend



Standard: \$26.91 Goal: \$26.00 5 Year Trend



## **Safety Metrics**

Fixed Route Safety Data - Reportable Incidents

Standard: 0 Goal: 0

5 Year Trend:

FY10: 0

FY11: 0

FY12: 0

FY13: 1

FY14: 0

Demand Response Safety Data - Reportable Incidents

Standard: 0 Goal: 0

5 Year Trend:

FY10: 0

FY11: 0

FY12: 0

FY13: 0

FY14: 0

Fixed Route Safety Data - Injuries Standard: 0 Goal: 0

5 Year Trend

FY10: 0

FY11: 0

FY12: 0

FY13: 1

FY14: 0

Demand Response Safety Data – Injuries

Standard: 0 Goal: 0

5 Year Trend FY10: 0

FY11: 0 FY12: 0 FY13: 0 FY14: 0

#### **Maintenance Metrics**

Preventative Maintenance Schedule

Fi